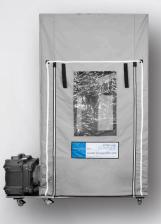

### Advanced (8')

- Next generation ultra durable fabric enclosure
- Reaches 8' ceilings
- For overhead, wall and anteroom use