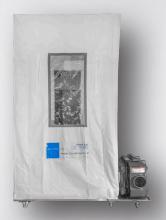

#### Advanced (10')

- Next generation ultra durable fabric enclosure
- Reaches 10' ceilings
- For overhead, wall and anteroom use\*