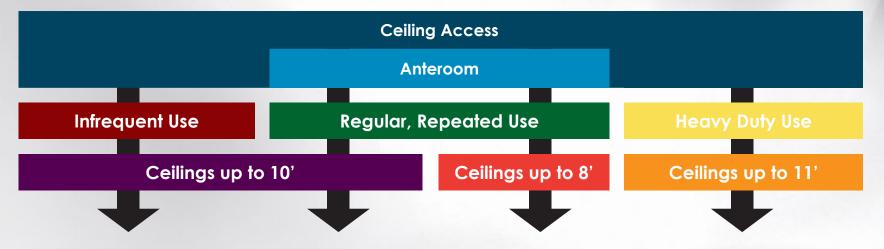

## TopSider (10')

- Low cost vinyl enclosure
- Reaches 10' ceilings
- For overhead and wall use